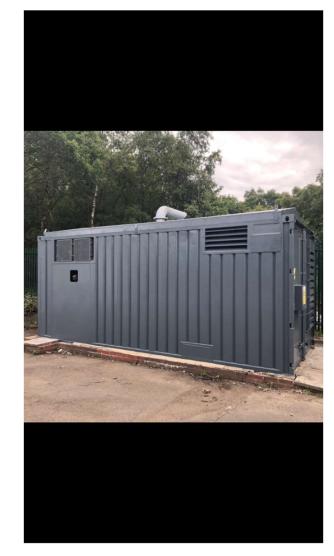

|                    |                                                                |         |  |
|                                |                 |                    |                                                                |         |  |
|                                |                 |                    |                                                                |         |  |
|                                |                 |                    |                                                                |         |  |

## Details of work carried out:

Attend site wash down generator using pressure washer, rub down rust areas and treat, apply 1x under coat, apply 2 x Top coat using a 2-coat epoxy paint, clear all waste from site. <u>Before.</u>









| Eı | ngineer: Brendan McGuinness | Date: 19.07.19 |  |
|----|-----------------------------|----------------|--|
|    |                             |                |  |

## <u>After</u>