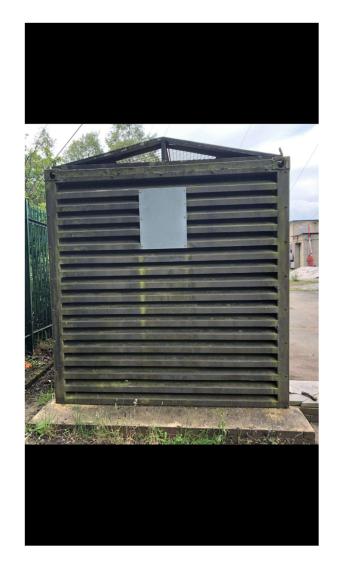

## Details of work carried out:

Attend site wash down generator using pressure washer, rub down rust areas and treat, apply 1x under coat, apply 2 x Top coat using a 2-coat epoxy paint, clear all waste from site. <u>Before.</u>