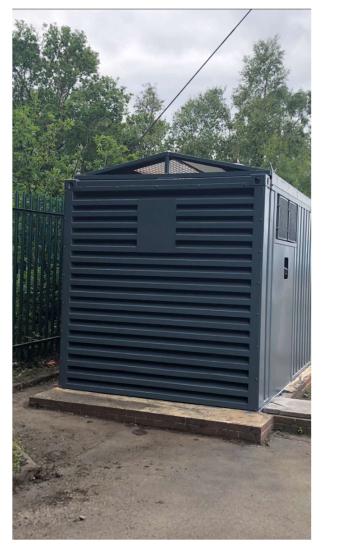

|                    |                                                                |         |  |
|                                |                 |                    |                                                                |         |  |
|                                |                 |                    |                                                                |         |  |
|                                |                 |                    |                                                                |         |  |

## Details of work carried out:

Attend site wash down generator using pressure washer, rub down rust areas and treat, apply 1x under coat, apply 2 x Top coat using a 2-coat epoxy paint, clear all waste from site. <u>Before.</u>









| Eı | ngineer: Brendan McGuinness | Date: 19.07.19 |  |
|----|-----------------------------|----------------|--|
|    |                             |                |  |

## <u>After</u>