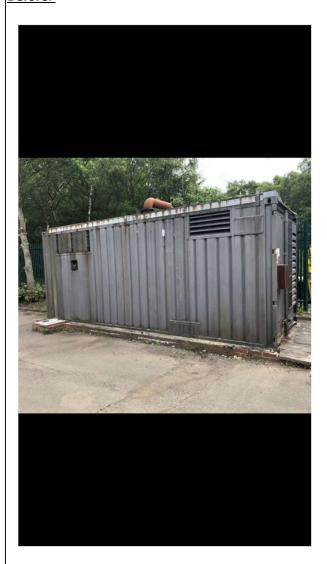

## Details of work carried out:

Attend site wash down generator using pressure washer, rub down rust areas and treat, apply 1x under coat, apply 2 x Top coat using a 2-coat epoxy paint, clear all waste from site. <u>Before.</u>